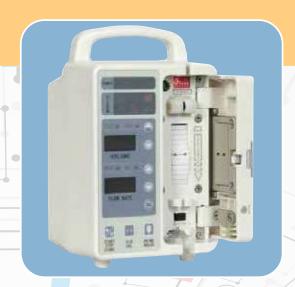

## Volumetric Infusion Pump (5100 series)

## **Technical Specifications**

- 1. Battery back-up operating time 5 hours.
- 2. LCD programming display
- 3. Data entry calculator style alpha numeric programming keyboard
- 4. Pole clamp Multi-function mounting clamp
- 5. Nurse call output alarm, time and date settings
- 6. Quick tit ration of rate or dose with volume-time programming
- 7. Flow rate range (primary) 0.1 to 99.9 ml/hr. (0.1 ml increments) and 1 to 1200 ml/hr. (1ml increments.)
- 8. Volume to be infused 0.1 to 99.9 ml (0.1ml increments) and 1 to 9999 ml(1 ml increments).
- 9. Both flow rates and volume to be infused be configured to limit the maximum allowable range
- 10. RS232C/USB/RS485 output for Printer, PC connectivity and Data acquisition with selectable baud rate options be there.
- 11. Accuracy ±3%.
- 12. Pump Database: events of 24 hours with real time.

  System Configuration Accessories, spares and consumables
- 1. Compatible with any standard infusion sets available in local Indian market
- 2. 1000 numbers of required infusion sets be supplied with the single unit